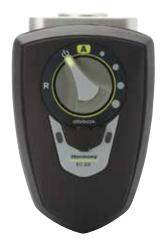

## The new QUIET in electronic vacuum pumps

The quietest electronic pump on the market, the new E2 offers high vacuum levels, resistance to dust and sweat, and submersibility in water. It's also the first removable vacuum solution: whether for charging, weight reduction, or switching between legs, the integrated valve keeps the vacuum secure.

The Harmony E2 provides ideal volume management, enhanced suspension and reduced forces in the socket. Add an Anatomic 3D Liner, a ProFlex Sleeve, and a Triton foot for comfort and confidence in one super package.