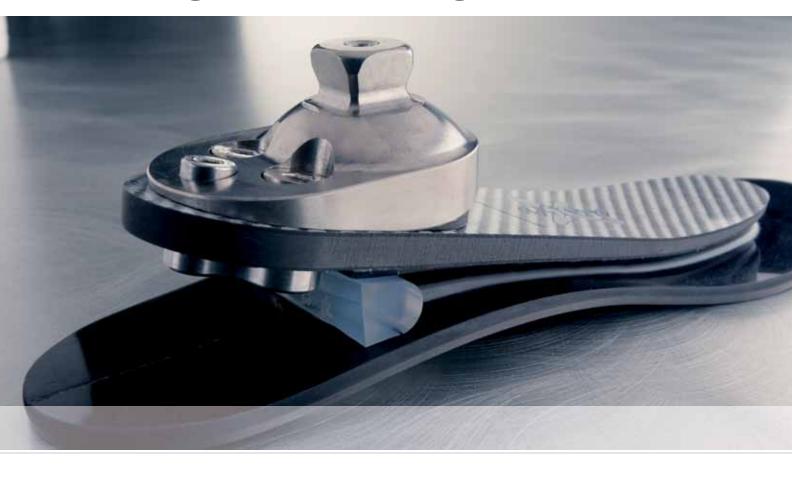

## **Making a Good Thing Even Better**

Every Axtion® 1E56 Foot now comes with two heel wedges, which allow you to select the optimal heel stiffness for your patients in a single fitting session. The heel wedges are held mechanically in place, and to swap them out all you need to do is load and lock. No glue, no returns, no waiting.

The Axtion 1E56 is a compact and lightweight high-performance foot for active amputees. Its low structural height makes it perfect for patients where only limited space is available. New heel wedges make it easy for individual adaptation of heel stiffness. As an all-around talent, the Axtion is ideal for everyday use as well as for recreational sports, and its heel adjustment wedges make it easier to optimize the fitting in one session.