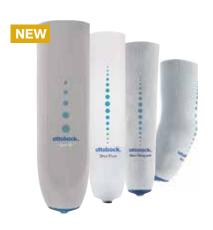

## The new Skeo silicone liner family

## A better connection starts here

Choose a liner that works with your patient rather than against them. Designed from the inside out, Skeo liners feature a textured inner surface for enhanced feel and connection.

Each liner includes an internal matrix to reduce pistoning that can strain a patient's limb. Patients will also appreciate the slick outer surface that makes donning/doffing easier. Choose from a variety of options that include SkinGuard anti-bacterial protection, an anatomically pre-flexed liner, or a clear liner to help evaluate limb health. Our newest option is the 6Y87 Skeo 3D TF!