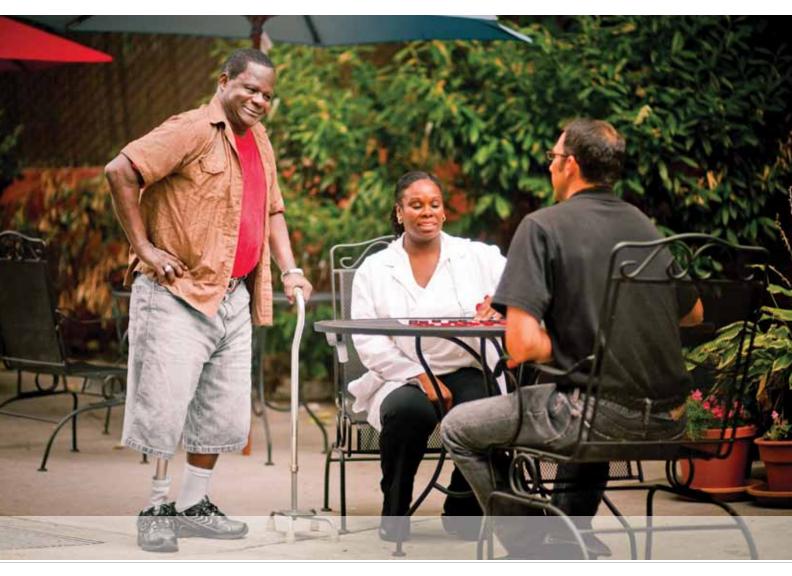

## Versatility and support...

## ...the perfect combination for lower mobility patients

Put the 1M10 Adjust foot together with the 3R93 knee for an outstanding blend of security and flexibility.

Designed specifically for lower mobility users, the Adjust foot provides a stable center of gravity — plus easy heel stiffness adjustment to match your patient's needs. The versatile 3R93 knee readily adapts as your patient's mobility increases, converting from manual lock mode to a friction brake knee joint with stance flexion.

Your patient gains security, comfort and confidence from this winning combination. Contact your Otto Bock sales representative at 800.328.4058.

www.ottobockus.com