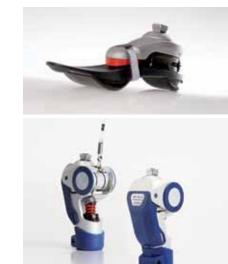

## Versatility and support...

## ...the perfect combination for lower mobility patients

Put the 1M10 Adjust foot together with the 3R93 knee for an outstanding blend of security and flexibility.

Designed specifically for lower mobility users, the Adjust foot provides a stable center of gravity — plus easy heel stiffness adjustment to match your patient's needs. The versatile 3R93 knee readily adapts as your patient's mobility increases, converting from manual lock mode to a friction brake knee joint with stance flexion.

Your patient gains security, comfort and confidence from this winning combination. Contact your Otto Bock sales representative at 800.328.4058.

www.ottobockus.com