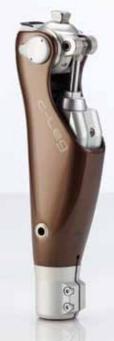

## The New C-Leg<sup>®</sup>.

## Confidence in the next step.

Thousands of fittings, dozens of studies — we've taken advantage of all that experience to make a great product even better. With its incredible security and new improvements, the C-Leg microprocessor-controlled knee continues as the Standard of Care for above-knee amputees.

- Improved swing phase control
- Optimized stumble recovery
- Max. body weight: 300 lbs
- Additional activity mode
- Attached silicone caps for increased splash protection
- Remember, the pylon is included!