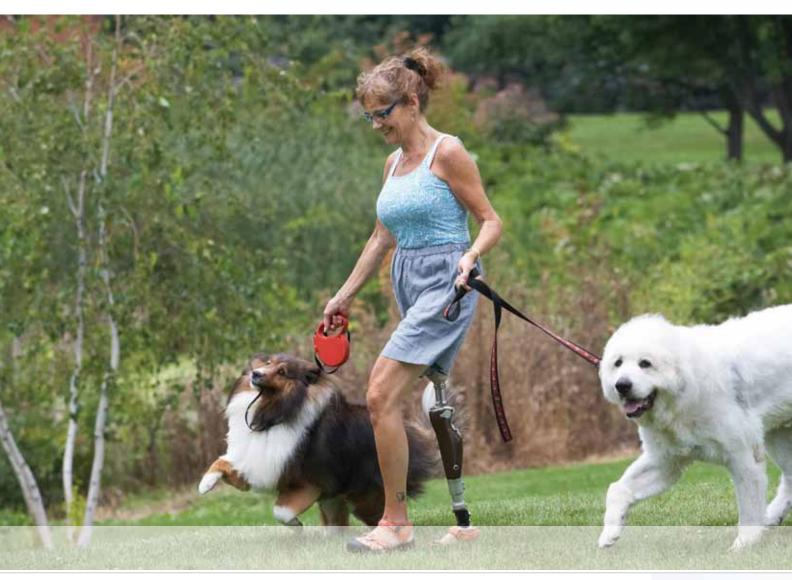

## The New C-Leg<sup>®</sup>.

## Confidence in the next step.

Thousands of fittings, dozens of studies — we've taken advantage of all that experience to make a great product even better. With its incredible security and new improvements, the C-Leg microprocessor-controlled knee continues as the Standard of Care for above-knee amputees.

- Improved swing phase control
- Optimized stumble recovery
- Max. body weight: 300 lbs
- Additional activity mode
- Attached silicone caps for increased splash protection
- Remember, the pylon is included!