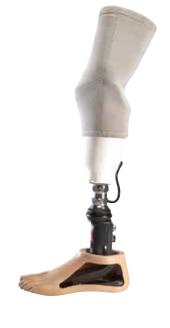

## Harmony® Active Vacuum Systems

## **Trust 10 years of experience**

Whether you're using the Triton Harmony foot, the Harmony E2 electronic pump, or the Harmony P2, P3, or HD structural pumps, Ottobock Active Vacuum systems keep you connected!

**Volume control** Proven volume management backed by clinical research **Sweat reduction** Configurable for moisture evacuation

**Connection** More surface area under vacuum means better linkage and control **Safety** The sleeve backs things up in case the vacuum seal leaks