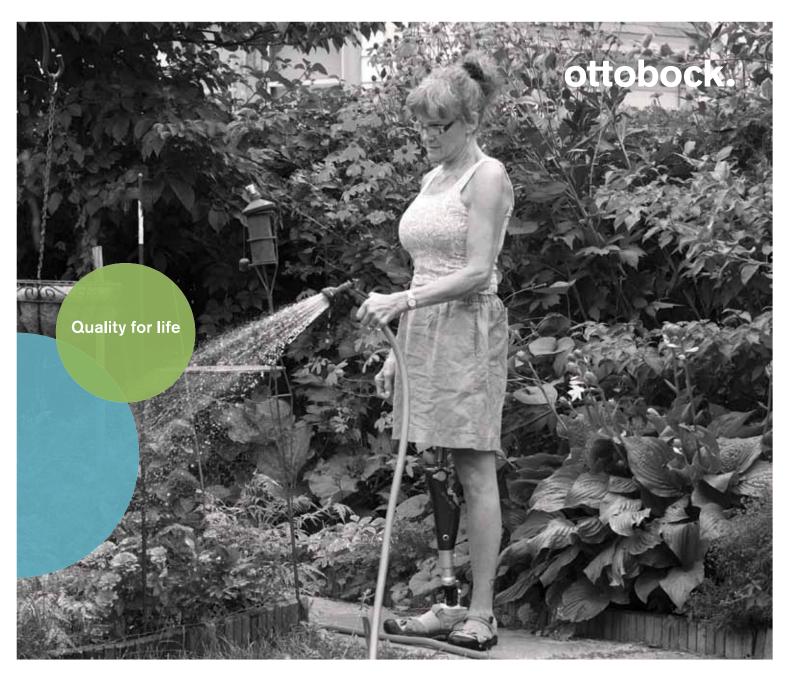

## The New C-Leg®

## Confidence in the next step.

Thousands of fittings, dozens of studies — we've taken advantage of all that experience to make a great product even better. With its incredible security and new improvements, the C-Leg microprocessor-controlled knee continues as the Standard of Care for above-knee amputees.