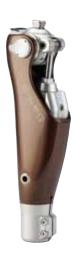

## The New C-Leg®

## Confidence in the next step.

Thousands of fittings, dozens of studies — we've taken advantage of all that experience to make a great product even better. With its incredible security and new improvements, the C-Leg microprocessor-controlled knee continues as the Standard of Care for above-knee amputees.

The new, improved C-Leg knee goes great with any of Ottobock's newest feet: the lightweight Triton carbon fiber foot; the Triton Vertical Shock (VS); or the Triton Harmony® with integrated vacuum technology.