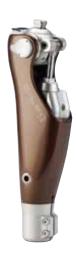

## The New C-Leg®

## Confidence in the next step.

Thousands of fittings, dozens of studies — we've taken advantage of all that experience to make a great product even better. With its incredible security and new improvements, the C-Leg microprocessor-controlled knee continues as the Standard of Care for above-knee amputees.

- Improved swing phase control
- Optimized stumble recovery
- Max. body weight: 300 lbs
- Additional activity mode
- Attached silicone caps for splash protection
- Remember, the pylon is included!

Visit www.ottobockusknees.com or call your sales representative at 800.328.4058.