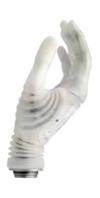

## Michelangelo is the natural choice

Natural design and incredible freedom of movement

Give your patients the intuitive, responsive functionality of Michelangelo that brings them closer to a natural hand than any other myoelectric. The Michelangelo difference is more than cosmetic. It offers seven different hand positions and a powerful grip function. Along with its flexible wrist, unique fingertips, and electronically movable thumb, Michelangelo can open up a whole new world of possibilities for your upper limb patients. Ask your local sales rep to trial a Michelangelo today and see how it has become the natural choice.