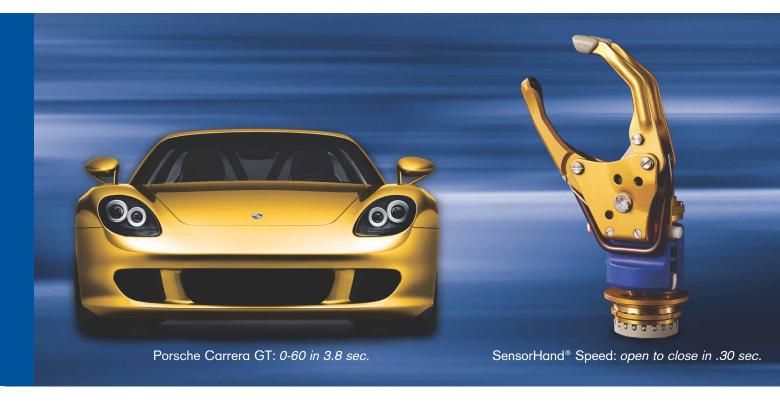

## The Need for SPEED

## **High Performance**

The new SensorHand® SPEED is more than twice as fast as standard hands. Just as important, newly enhanced EMG processing helps the hand react more quickly to the user's muscle signals. Add in the amazing AutoGrasp™ feature, which automatically adjusts grip force to make sure objects don't slip, and the SensorHand® SPEED crosses the finish line ahead of all competitors.