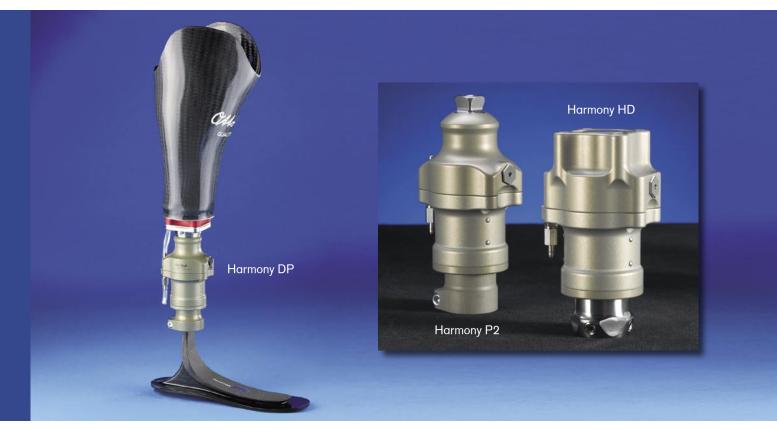

## Different fits for different folks.

The Harmony® Volume Management System now comes in three styles: The new Harmony DP is designed exclusively for use with the Advantage DP pylon foot, the Harmony P2 for patients weighing between 110–220 lbs and the Harmony HD for those weighing between 220 lbs and 330 lbs.