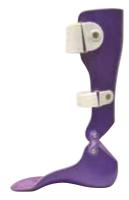

## Custom Leather-covered AFOs

**Custom AFOs** Avg. mfg. time 4-5 days

Fabrication Company!

Articulating Braces Avg. mfg. time 4-5 days

Crow Walkers Avg. mfg. time 4-5 days

**Our State-of-the-Art, Maine-based Lab Features:** 