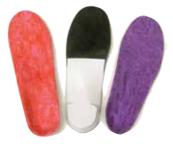

## Custom Leather-covered AFOs

**Custom AFOs** Avg. mfg. time 4-5 days

Fabrication Company!

Articulating Braces Avg. mfg. time 4-5 days

Crow Walkers Avg. mfg. time 4-5 days

**Our State-of-the-Art, Maine-based Lab Features:** 