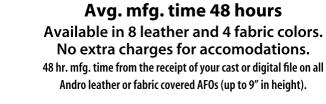

## Custom Leather-covered AFOs

**Custom AFOs** Avg. mfg. time 4-5 days

Fabrication Company!

Articulating Braces Avg. mfg. time 4-5 days

Crow Walkers Avg. mfg. time 4-5 days

**Our State-of-the-Art, Maine-based Lab Features:** 