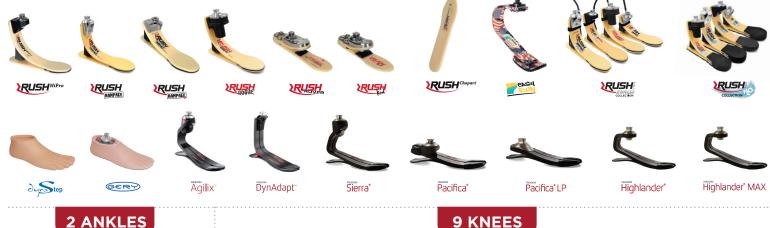

#### **19 FEET**

## 2 ANKLES

Kinterra 2.0

KINNEX 2.0

PLIÉ3

11/1 U X.2

**HYTREK** 