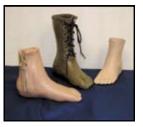

## 12 years ago...

**PRS** was the first in the industry to develop removable skin sleeves.

**PRS developed the first vinyl total contact partial foot prosthesis.** 

PRS was first to offer a wide selection of skin shades for the amputee

## **Still Your Best Choice**

U-FLATE SKIN SLEEVES ONE STEP AHEAD SKIN SLEEVES AK and BK Sizes 33 Skin Tones Available Illusion of Hair and Freckles Available

EASY STEP PARTIAL FEET Custom Fit for Your Comfort 33 Skin Tones Available