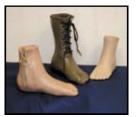

## 13 years ago...

**PRS** was the first in the industry to develop removable skin sleeves.

PRS developed the first vinyl total contact partial foot prosthesis.

PRS was the first to offer a wide selection of skin shades for the amputee

## **Still Your Best Choice**

U-FLATE SKIN SLEEVES ONE STEP AHEAD SKIN SLEEVES UK and BK Sizes 33 Skin Tones Available Illusion of hair and Freckles Available

EASY STEP PARTIAL FEET Custom Fit for Your Comfort 33 Skin Tones Available