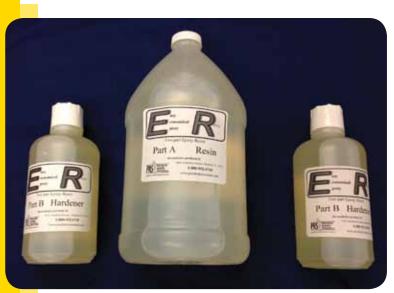

## WITH E-R RESIN

The only resin that does not need an inner liner to seal for vacuum.

Sockets are heat adjustable, repairable, lighter, and stronger.

Guaranteed 10% more economical than other, similar sockets.

Superior strength means less composite material or carbon needed.

**PROSTHETICS** 

SPECIALISTS, INC.

RESEARCH

Purchase E-R RESIN for use in your lab. PRS offers educational classes on E-R Resin's proper use.