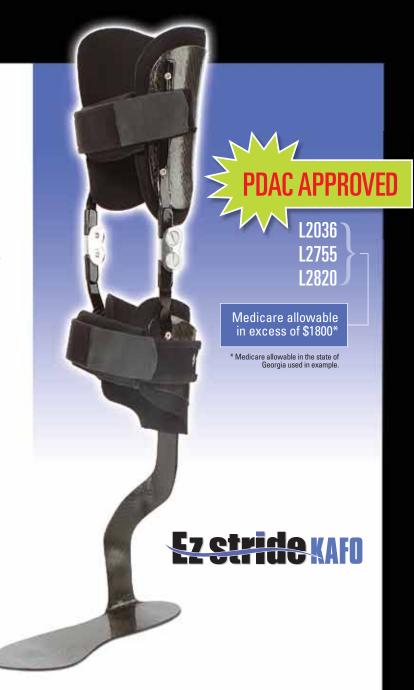

## **EZ Stride Carbon Fiber KAFO**

## Dynamic, light-weight alternative

- Stronger and lighter than a traditional, plastic KAFO
- 90% less skin contact at the ankle-foot area
- Open heel design eliminates potential sores and pressure points
- Dynamic carbon fiber provides dorsi-assist and helps propel the patient through their gait cycle
- · Less patient energy expended
- · Choice of knee joints
- AFO section can be made to any style (anterior or posterior strut and band)
- Can be easily converted to an EZ Stride AFO
- Easily customized at our facility or yours
- Best choice for Genu-recurvatum patients