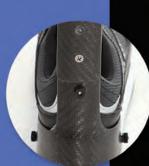

## PDAC Approved

Outer sole showing carbon fiber plate extending the full length of the shoe.

Schwartz AFO shown with all available options.

Height Adjustable

EZ Attachment!
Just Two holes to drill!