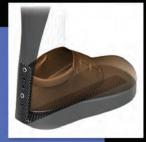

## PDAC Approved

Outer sole showing carbon fiber plate extending the full length of the shoe.

Schwartz AFO shown with all available options.

Height Adjustable

EZ Attachment!
Just Two holes to drill!