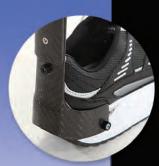

## PDAC Approved

Outer sole showing carbon fiber plate extending the full length of the shoe.

Schwartz AFO shown with all available options.

Height Adjustable

EZ Attachment!
Just Two holes to drill!