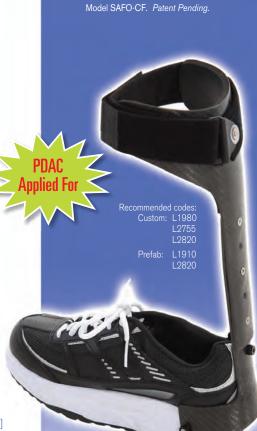

## PDAC Approved

Outer sole showing carbon fiber plate extending the full length of the shoe.

Schwartz AFO shown with all available options.

Height Adjustable

EZ Attachment!
Just Two holes to drill!

## **Total Out-of-Shoe AFO**

- Best solutions for Drop foot patients who cannot tolerate an in-shoe AFO
- Nice alternative for diabetic patients
- Eliminates all fitting issues
- 100% patient compliant
- 100% carbon fiber... lighter and stronger
- Optional Valgus/Varus attachment
- Can be fit on any type of shoe