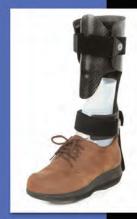

## PDAC Approved

Outer sole showing carbon fiber plate extending the full length of the shoe.

Schwartz AFO shown with all available options.

Height Adjustable

EZ Attachment!
Just Two holes to drill!

## **Total Out-of-Shoe AFO**

- Best solutions for Drop foot patients who cannot tolerate an in-shoe AFO
- Nice alternative for diabetic patients
- Eliminates all fitting issues
- 100% patient compliant
- 100% carbon fiber... lighter and stronger
- Optional Valgus/Varus attachment
- Can be fit on any type of shoe