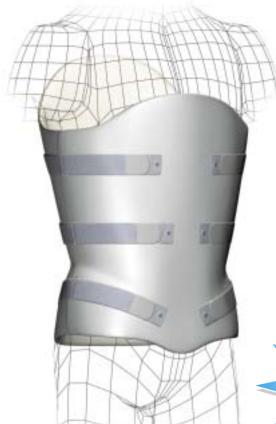

Our "Sur-Fit", Rigid, Spinal System Will Fit 80% Of Your Patient Population And Improve Your Bottom Line

- · Your choice of plastic and liner
- Male or Female sizing
- Natural (15°) or Neutral (0°) Lordosis
- Neutral, Slightly corpulent, or corpulent abdominal relief
- High or Low Profile (adaptable for sternal pad attachement)
- Smooth, Lateral Overlap (Clamshell) provides a total contact design than insures an intimate fit.
- Maximizes abdominal compression and hydrostatic lift

- Reinforced, extended posterior straps hold their position and are easy to locate
- Available Finished (trimmed, polished, and strapped) or unfinished
- Custom trim lines available
- Free Ground Shipping