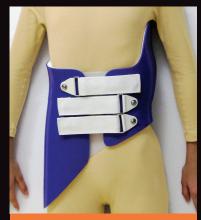

## Specification.

Each custom Full-Time or Providence<sup>®</sup> Scoliosis Orthosis order is fabricated to your specifications

Call to place an order and we'll show you the difference that a custom fit orthosis can make.

Utilizing Advanced 3D CAD/CAM

Traditional Modification from Measurements, Scan or Cast

Exclusive manufacturer of the Providence<sup>®</sup> Nocturnal Scoliosis Orthosis