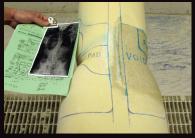

### Technology.

We use advanced technology, scanning & 3-D CAD/CAM systems along with traditional modification techniques to craft a custom scoliosis orthosis that precisely fits your patient to achieve a positive outcome These are the reasons orthotists choose to use Spinal Technology. A custom orthosis from Spinal Technology is designed to don faster, fit better and do its job without complications.