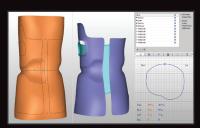

### Technology.

We use advanced technology, scanning & 3-D CAD/CAM systems along with traditional modification techniques to craft a custom scoliosis orthosis that precisely fits your patient to achieve a positive outcome These are the reasons orthotists choose to use Spinal Technology. A custom orthosis from Spinal Technology is designed to don faster, fit better and do its job without complications.