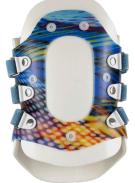

## Accidents causing spinal trauma can happen anytime - overnight, weekends and holidays.

We understand your urgency. Spinal Technology offers a variety of custom spinal braces that address your patient's most critical need for immobilization and spinal stabilization. Our custom TLSO and LSO orthoses are expertly crafted to your patients' measurements for both comfort and fit, and are designed to provide the best outcome.