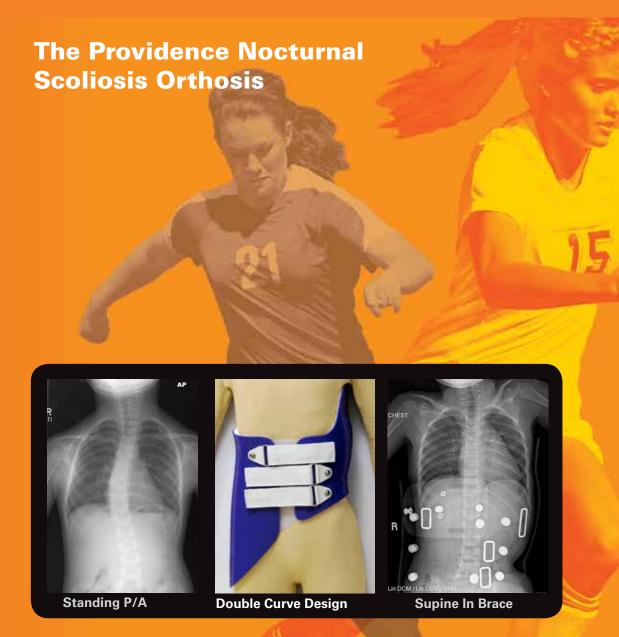

## Girls just want to have fun!

## This night-time only brace works around the clock to let girls be kids too.

Studies have shown that the Providence brace, a spinal orthosis worn only at night, is just as effective in the treatment of adolescent idiopathic scoliosis as full-time braces. That's important, because compliance increases when braces don't interfere with a child's everyday life. Spinal Technology is proud to be the exclusive manufacturer of the Providence.