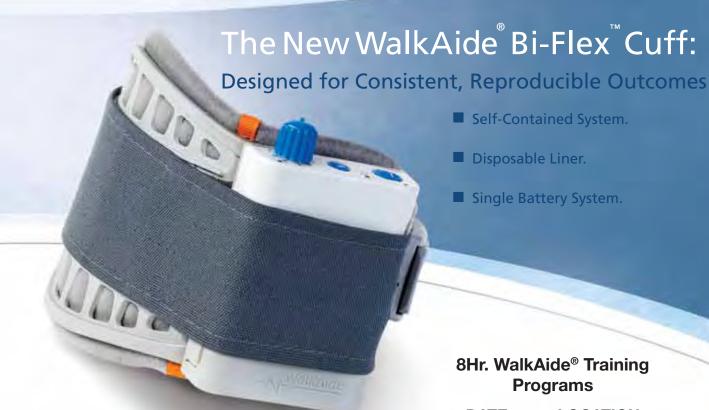

## WalkAide® System

Trusted Technology, Improved Performance

- Self-Contained System.
- Disposable Liner.
- Single Battery System.

Please visit us in Booth Nos 201-206/243-248 at the 36th Annual Meeting & Scientific Symposium in Chicago, on February 24-27, 2010