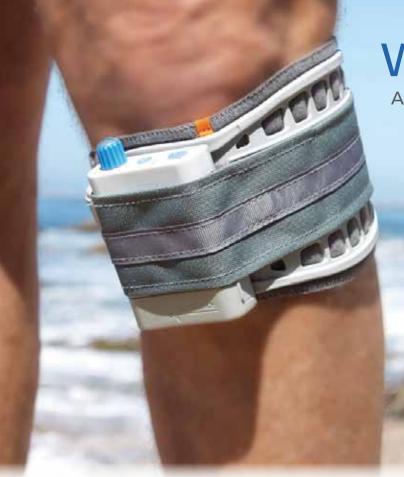

## New Bi-Flex<sup>®</sup> Cuff:

## Designed for Consistent, Reproducible Outcomes

Consistent, accurate placement for clinician and patient

Fax: 800.869.7776

www.spsco.com

- Patient can place and operate cuff with one hand
- Disposable Liner