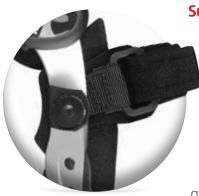

## **Suspension Technology**

In concert with the hinge mechanics, Townsend's patented Synergistic Suspension Strap prevents brace migration and enhances patient satisfaction. Strategic attachment and angulation of the strap creates circumferential compression and utilizes the calf muscle group as a natural shelf.