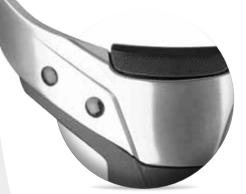

## **Embossed Aircraft Aluminum Superstructure**

Embossed rigid shells substantially increase the BOLD's structural integrity for contact sports and active patients.