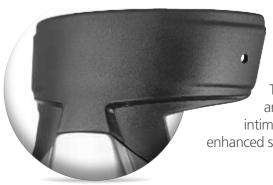

## Formable Polymer Thigh and Tibia Cuffs

The semi-malleable upper and lower cuffs conform intimately to the leg -- achieving enhanced support and patient comfort.