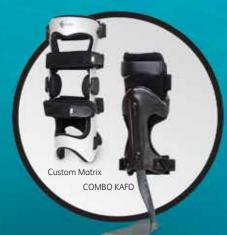

# Custom Matrix KAFO Custom Matrix COMBO KAFO

Combined instability functional Knee Orthosis with Dynamic Carbon Graphite AFO.

Custom fabricated for a custom fit.

#### Features

- Lightweight, carbon composite structure
- COMBO quickly converts to KO or AFO
- Customized straps allow patients to easily don and doff
- Polycentric hinges
- Lenox Hill V3 knee brace design
- Available in four colors: